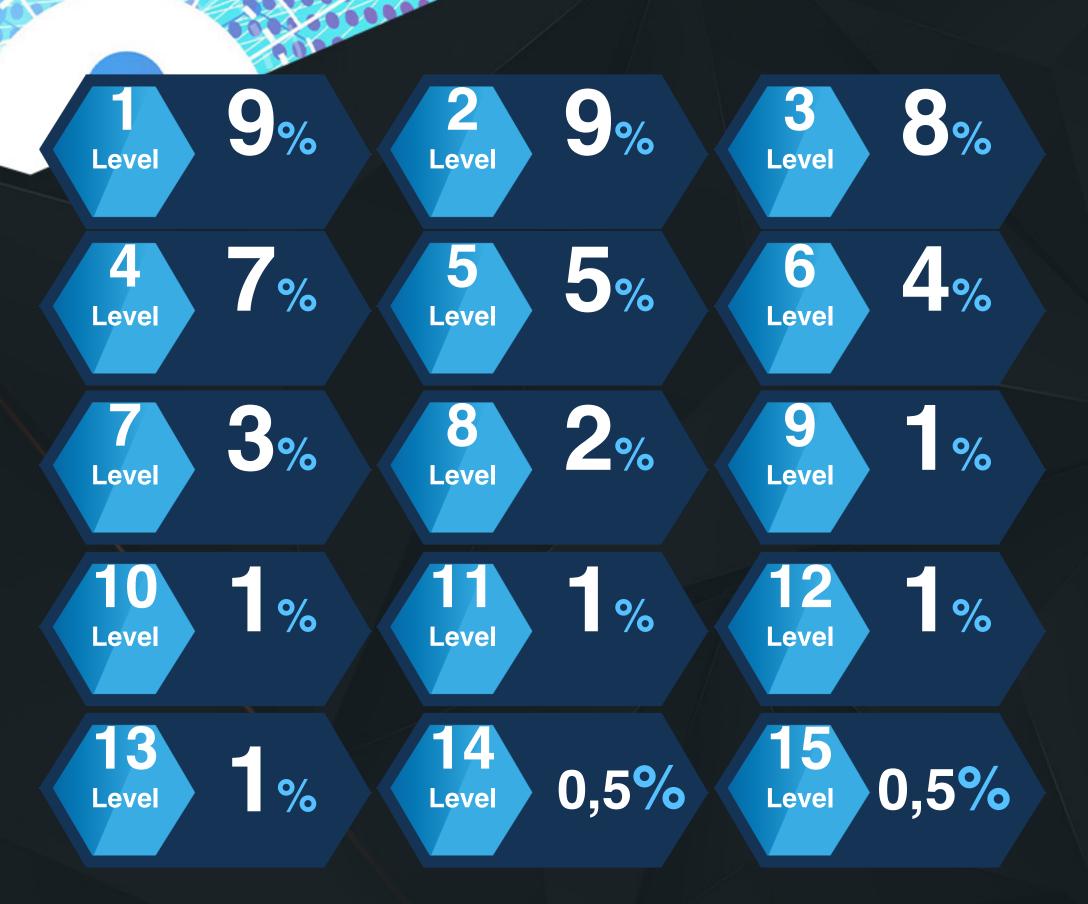

# Network building — Earning through activity

THREE (3) kinds of remuneration for your success!

- 1. Uni Level (up to 15 levels)
- 2. Career levels (Bonus payment)
- 3. Bonus Pool (Performance Bonus / Incentives)

# Network building – Earning through activity

1. Uni Level / up to 15 levels

\*Dynamic compression

Free accounts or accounts that are not activated are not considered the first level and are automatically skipped during provisioning.

As a result, there is no level disadvantage.

Free accounts can sponsor 1 level. However, if nobody is sponsored, there is no commission.

Uni-Level unlimited, 1.000 first lines or more possible