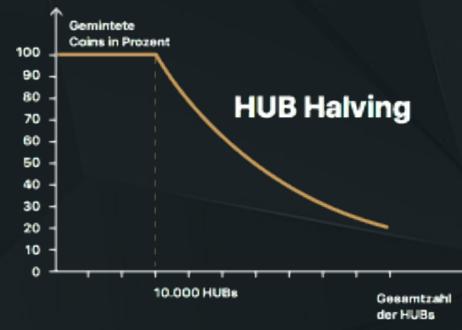

### Halving Overview

#### HUB Halving

#### Depending on the HUB sale

- Maximum number of HUBs with minting function:
- Effective minting equivalent of fewer than 15.000 HUBs
- 100% masternode coins for the first 10.000
- "HUB-Halving" afterward: Every 1.000 HUBs > 4% fewer coins/day > Halving after approx. 10.000 HUBs sold
- "Floating" in steps of 1.000