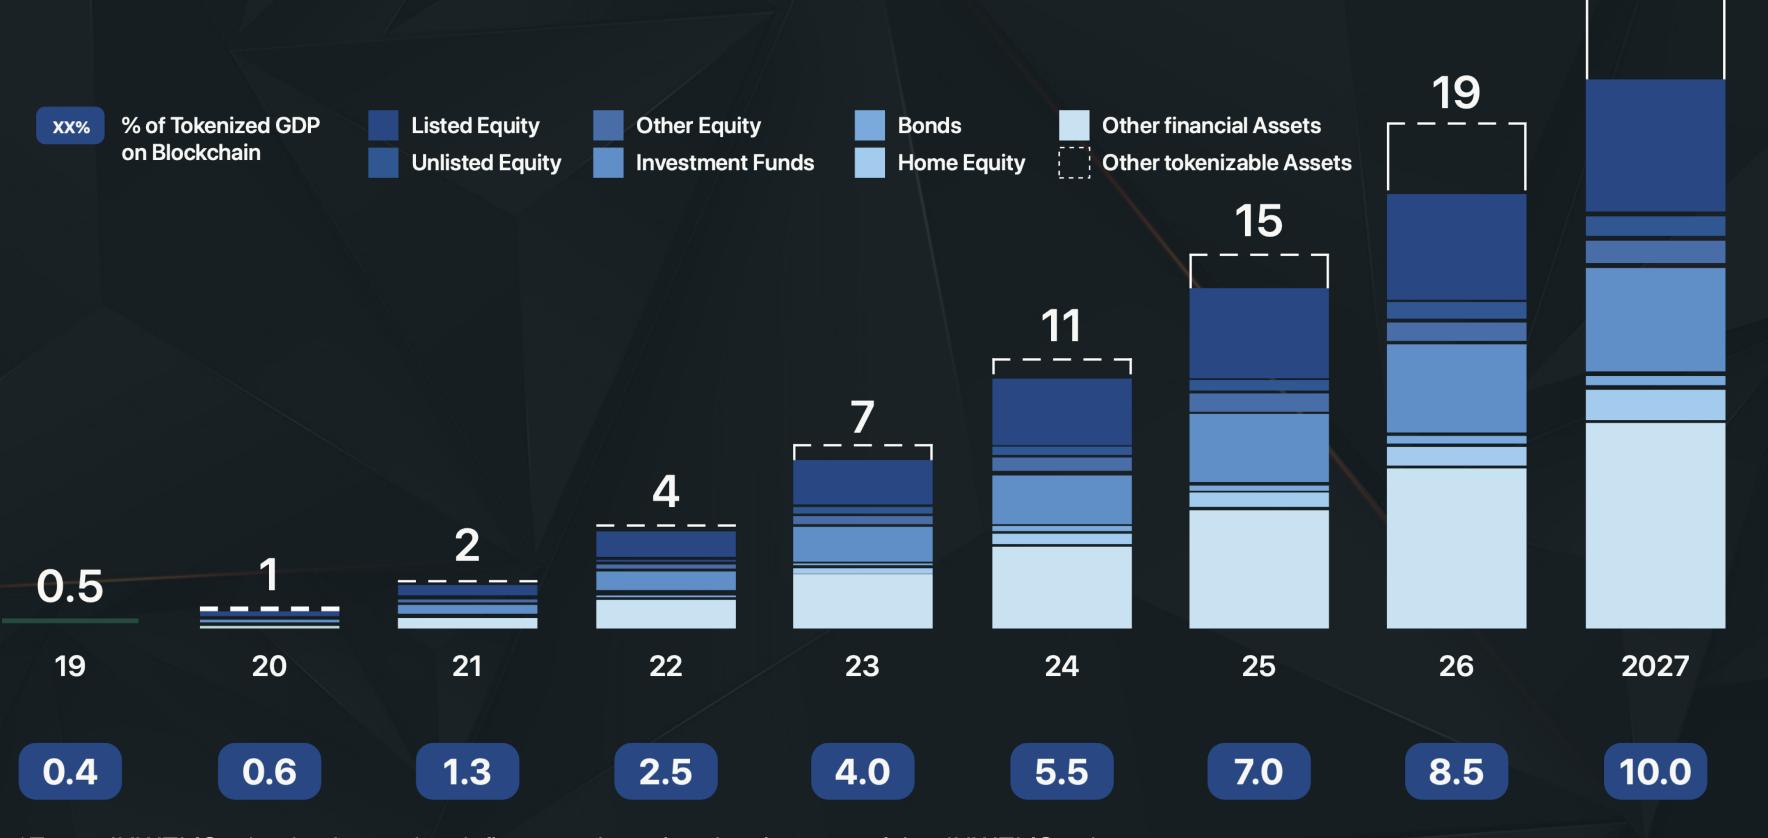

JUWELIS COIN as a reflection of the company's development

24

US\$ 24 trillion worldwide by 2027!

(Source: World Economic Forum)

\*Every JUWELIS tokenization project influences the value development of the JUWELIS coin.