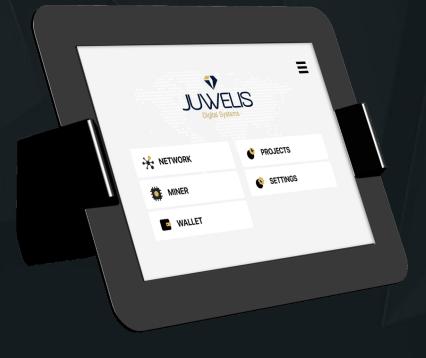

### YOUR access to FINANCIAL SOUVEREIGNTY

The JUWELIS HUB as "access key"

#### **KEY FACTS**

- » Hardware-Wallet
- 7-inch HD touch screen
- 2 GHz with 6 core processors
- 200+ GB memory
- » Portal for digital investments
- » Direct access to the decentralized JUWELIS Exchange
- » No KYC required (holder & owner)

#### In addition

- » Each JUWELIS HUB is a JUWELIS masternode
- minting function: daily minting of JUWELIS Coins