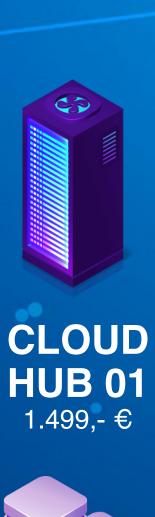

JUWELIS Cloud HUB = in-house minting without the delivery of a physical device

2x CLOUD **HUB 01** 2.950,- €

4x CLOUD **HUB 01** 5.800,- €

16x CLOUD 32x CLOUD **HUB 01 HUB 01** 22.000,- € 43.500,- €

64x CLOUD **HUB 01** 86.000,- €