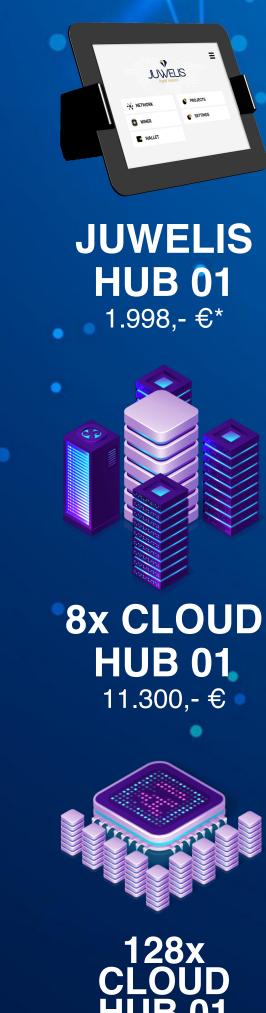

### YOUR access to FINANCIAL SOUVEREIGNTY

The JUWELIS HUB as "access key"

#### **KEY FACTS**

- » Hardware-Wallet
- 7-inch HD touch screen
- 2 GHz with 6 core processors
- 200+ GB memory
- » Portal for digital investments
- » Direct access to the decentralized JUWELIS Exchange
- » No KYC required (holder & owner)

#### In addition

- » Each JUWELIS HUB is a JUWELIS masternode
- minting function: daily minting of JUWELIS Coins

### YOUR ACCESS to financial sovereignty and active asset accumulation

All available services and products can be viewed in your free-of-charge Safir online backoffice: www.safir.international

JUWELIS HUB = physical device as an access key to all JUWELIS options including minting services

JUWELIS Cloud HUB = in-house minting without the delivery of a physical device

2x CLOUD **HUB 01** 2.950,- €

4x CLOUD **HUB 01** 5.800,- €

16x CLOUD 32x CLOUD **HUB 01 HUB 01** 22.000,- € 43.500,- €

64x CLOUD **HUB 01** 86.000,- €