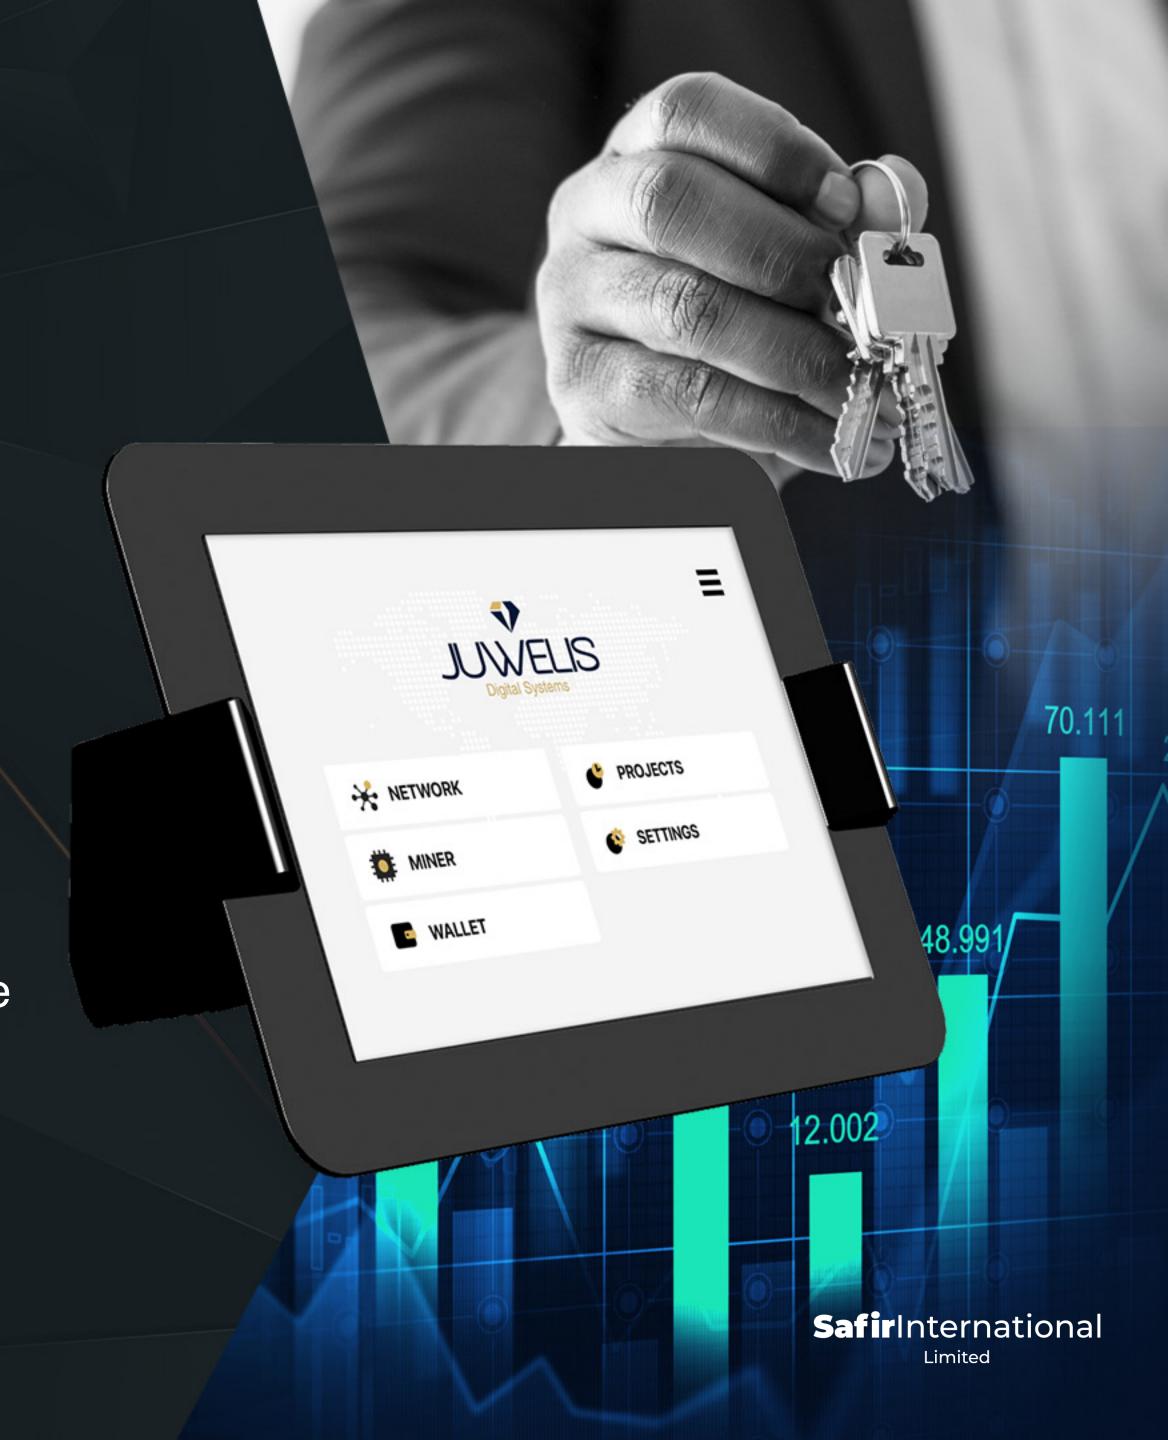

### YOUR access to FINANCIAL SOUVEREIGNTY

The JUWELIS HUB as "access key"

#### **KEY FACTS**

- » Hardware-Wallet
- 7-inch HD touch screen
- 2 GHz with 6 core processors
- 200+ GB memory
- » Portal for digital investments
- » Direct access to the decentralized JUWELIS Exchange
- » No KYC required (holder & owner)

#### In addition

- » Each JUWELIS HUB is a JUWELIS masternode
- minting function: daily minting of JUWELIS Coins