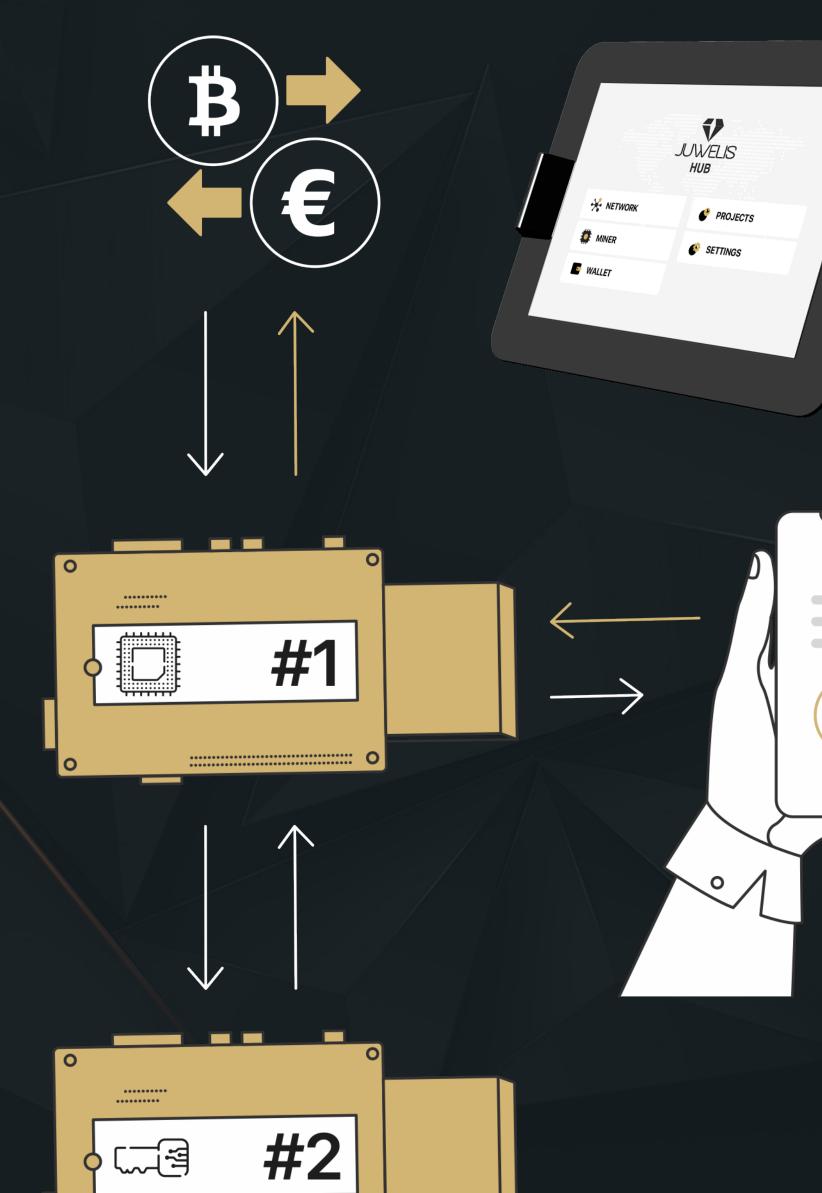

### YOUR access to FINANCIAL SOUVEREIGNTY

The JUWELIS HUB as "access key"

#### **KEY FACTS**

- » Hardware-Wallet
- 7-inch HD touch screen
- 2 GHz with 6 core processors
- 200+ GB memory
- » Portal for digital investments
- » Direct access to the decentralized JUWELIS Exchange
- » No KYC required (holder & owner)

#### In addition

- » Each JUWELIS HUB is a JUWELIS masternode
- minting function: daily minting of JUWELIS Coins

### Maximum safety for your digital assets

Insurmountable safety-features

- » Decentralized network
- » Regulation-free (hardware)
  - No BaFin, Finma or SEC license required
- » Own hardware nodes protects the network like Bitcoin
- » No specific target for cybercrime
- » No third-party authentication
- » JUWELIS HUB generates a private key
  - only visible to the owner
- » Buy/sell directly from the JUWELIS HUB
- » JUWELIS Academy / University

### Fusion of crypto and "real" financial world

Banking, Security and daily use on a whole new level

- » Optional integration of FIAT currencies via IBAN-accounts / SEPA-transactions
- » KYC-free
- » Intuitive user interface
- » Buy and sell with only one click
- » No more adresses necessary
- » APP connection with the JUWELIS HUB
- » Eurocoin (stablecoin)
- » Crypto payments for online stores
- » POS crypto payment services
- » API for crypto ATMs
- » Payment service provider API (like PayPal/Bitpay)