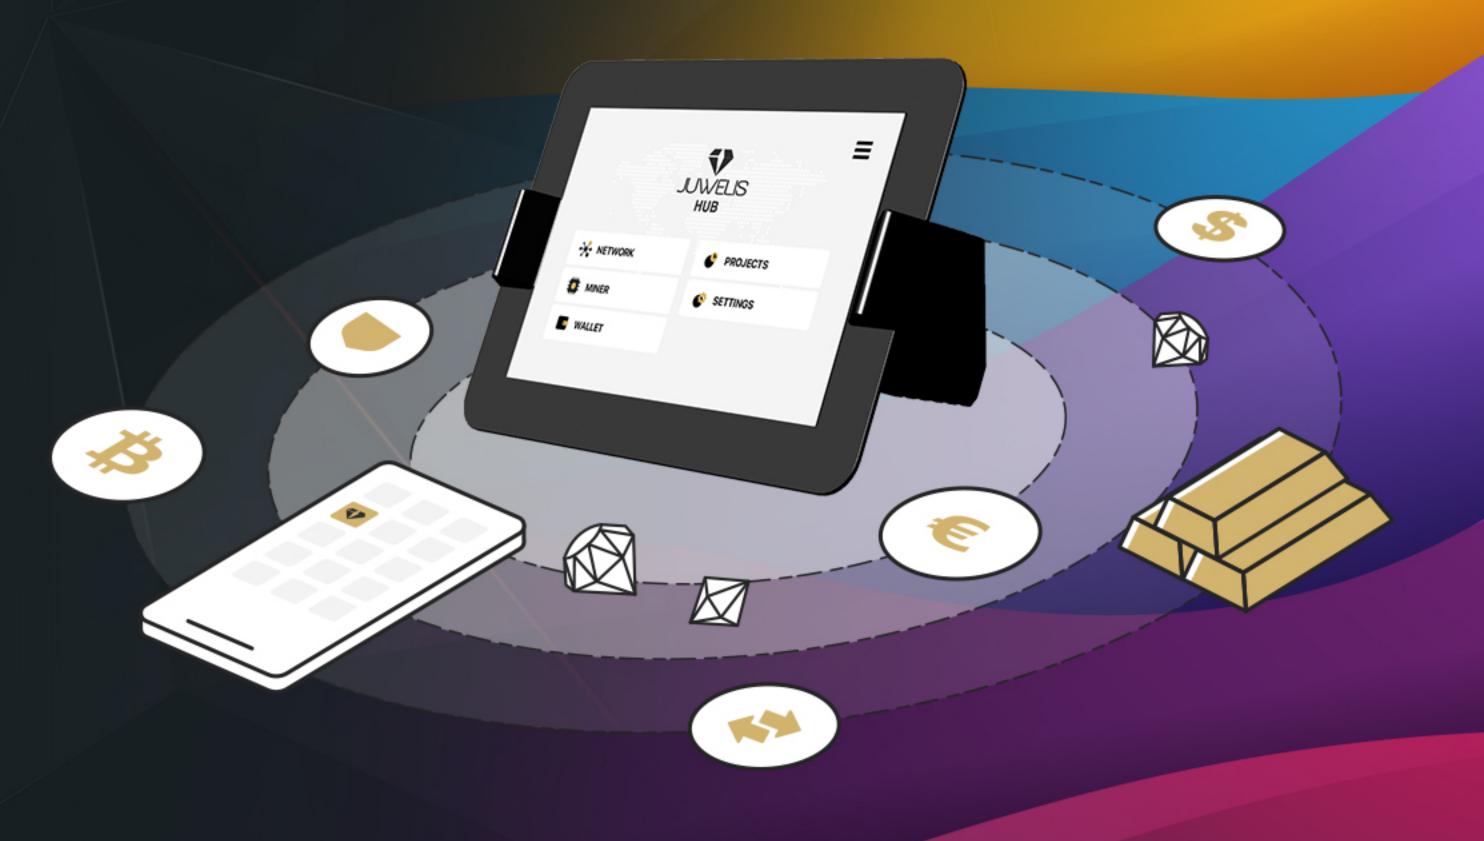

### YOUR access to FINANCIAL SOUVEREIGNTY

The JUWELIS HUB as "access key"

#### **KEY FACTS**

- » Hardware-Wallet
- 7-inch HD touch screen
- 2 GHz with 6 core processors
- 200+ GB memory
- » Portal for digital investments
- » Direct access to the decentralized JUWELIS Exchange
- » No KYC required (holder & owner)

#### In addition

- » Each JUWELIS HUB is a JUWELIS masternode
- minting function: daily minting of JUWELIS Coins