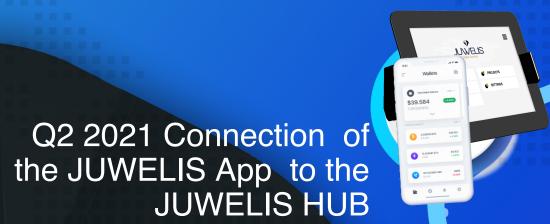

### YOUR access to FINANCIAL SOUVEREIGNTY

The JUWELIS HUB as "access key"

#### **KEY FACTS**

- » Hardware-Wallet
- 7-inch HD touch screen
- 2 GHz with 6 core processors
- 200+ GB memory
- » Portal for digital investments
- » Direct access to the decentralized JUWELIS Exchange
- » No KYC required (holder & owner)

#### In addition

- » Each JUWELIS HUB is a JUWELIS masternode
- minting function: daily minting of JUWELIS Coins