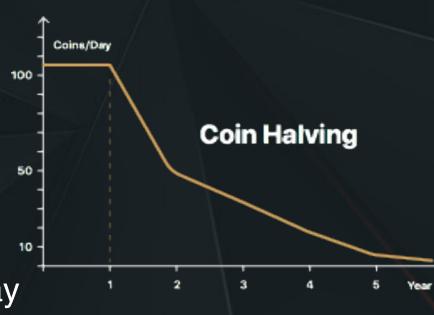

### Halving Overview

#### Coin Halving

#### Depending on Blockchain-period

- 1st year: approx. 100 JUWELIS Coins/day
- 2nd year: first "Coin Halving" to 50 Coins/day but: Regular reduction over 12 months (> approx. 1 Coin/day less per week)
- 3rd year: second "Coin Halving" starts at 50 Coins/day, again "floating" Halving down to 25 coins/day (> approx. 0,5 Coins/day less per week)
- 4th year: starts at 25 Coins/day ... and so on.

Floating Halving