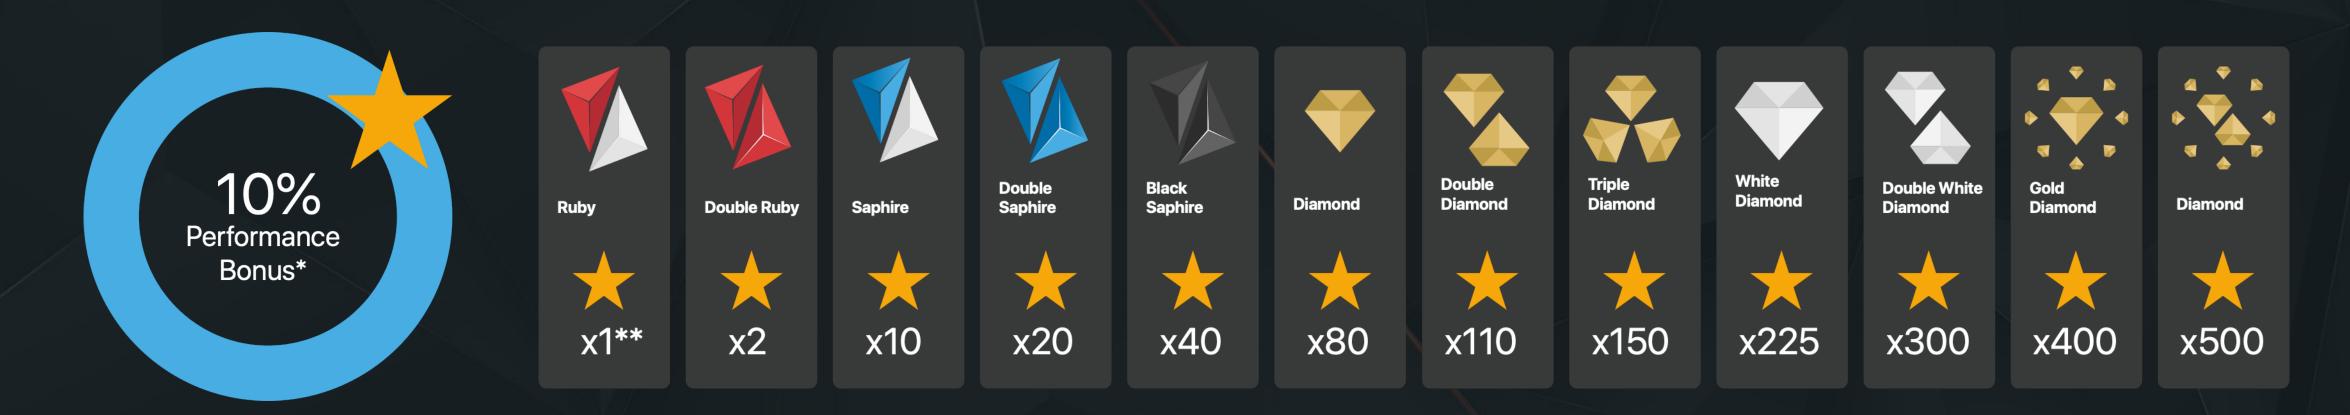

# Network building – Earning through activity

2. Career levels (Bonus payments)

Bonus payments are accumulated. So no monthly written confirmation of sales needed. Referred to Safir COMPENSATION PLAN

1 Level
Minimum direct 0
Minimum sales 0 €
Free account

3 Level
Minimum direct 4
Minimum sales 5.000 €\*\*
Starter Plus

#### Ruby

4 Level

Minimum direct 7
Minimum sales
10,000 €\*\*

300€

#### **Double Ruby**

5 Level

Minimum direct 12
Minimum sales
20.000 €\*\*

600€

#### Saphire

6 Level

Minimum direct 12
Minimum sales
100.000 €\*\*

★ x10

3.000€

9.000€

🜟 x20

Double

Saphire

7 Level

#### Black Saphire

8 Level

Minimum direct 12 Minimum direct 12

Minimum sales 300.000 €\*\*

Minimum sales 500.000 €\*\*

★ x40

15.000€

#### Diamond

9 Level

Minimum direct 13
Minimum sales
1.000.000 €\*\*

★ x80

40.000€

Sharpoints for Bonus Pool

Double Diamond

10 Level
Minimum direct 14

Minimum sales 2.000.000 €\*\*

★ x110

80.000€

Triple Diamond

11 Level
Minimum direct 15

Minimum sales 3.000.000 €\*\*

🜟 x150

150.000€

White Diamond

12 Level

Minimum direct 16
Minimum sales
5.000.000 €\*\*

★ x225

300.000€

Double White Diamond

13 Level
Minimum direct 17

Minimum sales 10.000.000 €\*\*

500.000€

Gold Diamond

14 Level
Minimum direct 18

Minimum sales 20.000.000 €\*\*

x400

1 Mio. €

Diamond

15 Level
Minimum direct 19

Minimum sales 50.000.000 €\*\*

2.5 Mio. €

\*\*40% clause, that means a maximum of 40% of the sales from one "leg")

**Safir**International Limited